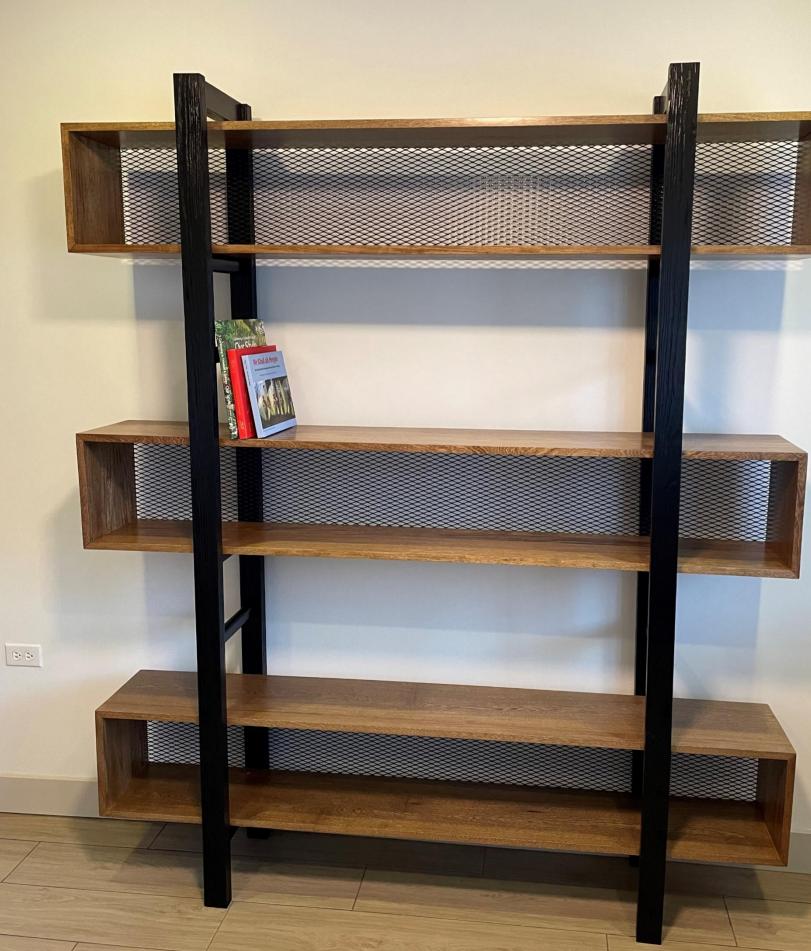

5

90"x90" (WxH)

MODERN, MINIMAL STYLE

TTD\$9800.00

Wall frame - 73"x48" (WXH) Floating Shelf - 48"x9.5" (WXH) Standing slat wall - 17.75"x90" (WXH) Storage unit - 73"x48" (WXH)

Be fully entertained by this masterpiece,

The Jayce Entertainment Unit

CLEAN LINES

THE JAYCE GOFFEE TABLE -Elegance with rustic character Pairing the lovely lines of the walnut-stained hard wood legs with an Egyptian limestone top

The Jayce coffee table Understated Luxury Achieved by using rich natural materials with contrasting textures and lines 30"x17" (WxH) TTD\$6790.00