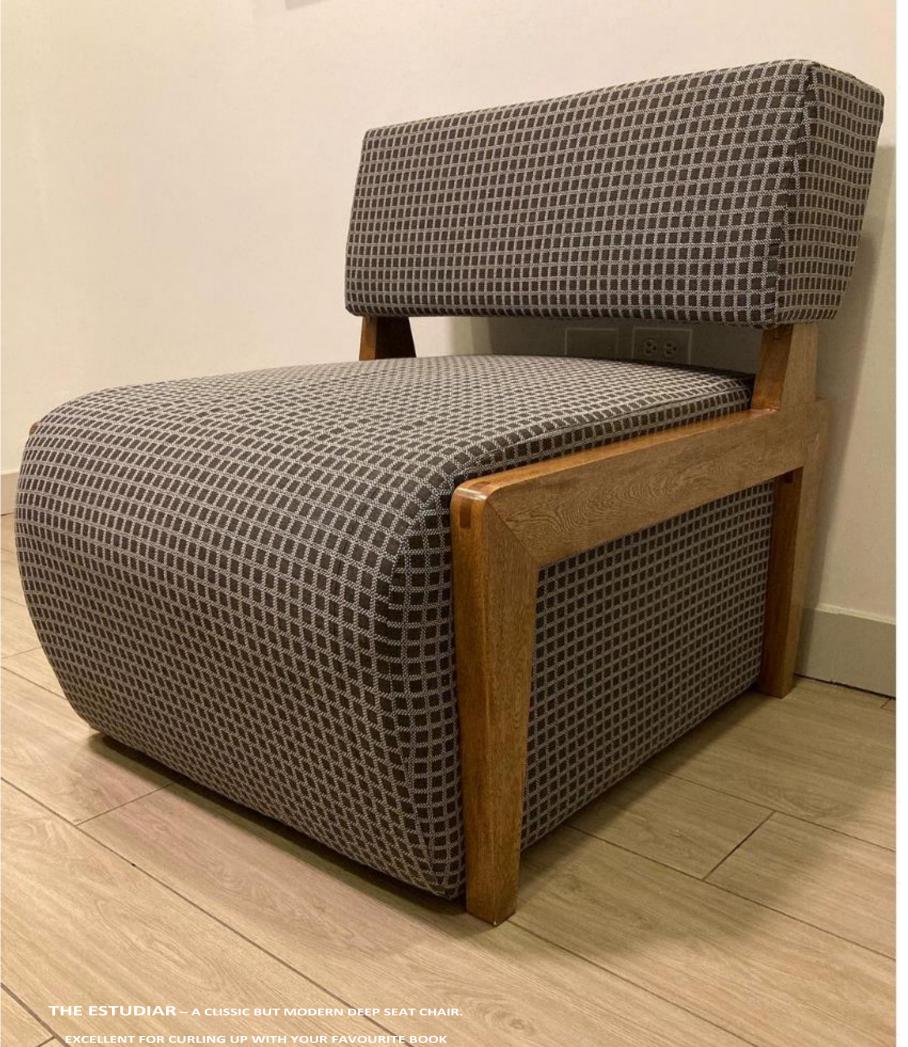

# THE WALK AROUND CHAIR

THIS ULTRA MODERN CHAIR IS A REAL STATEMENT PIECE. 34"x36"x33" (WxDxH) TTD\$5800.00

The Estudiar chair

32"x39"x36" (WxDxH) TTD\$6800.00

Modern style with an Industrial touch 72"x12"x84" (WxDxH) TTD\$11,980.00