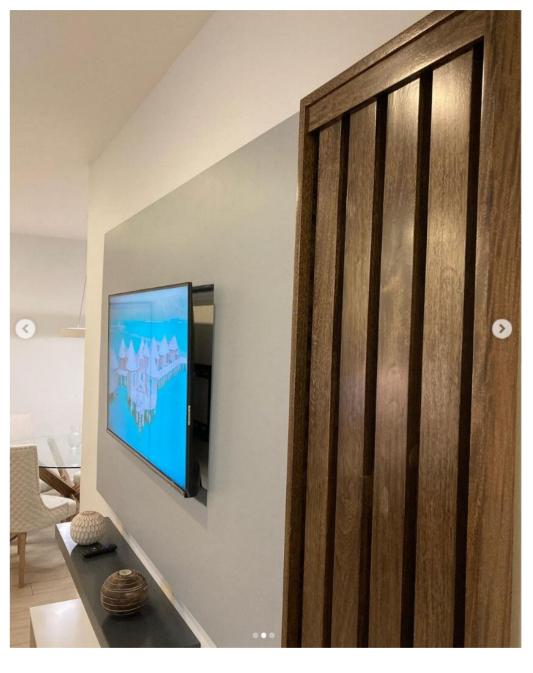

5

90"x90" (WxH)

MODERN, MINIMAL STYLE

TTD\$9800.00

Wall frame - 73"x48" (WXH) Floating Shelf - 48"x9.5" (WXH) Standing slat wall - 17.75"x90" (WXH) Storage unit - 73"x48" (WXH)

Be fully entertained by this masterpiece,