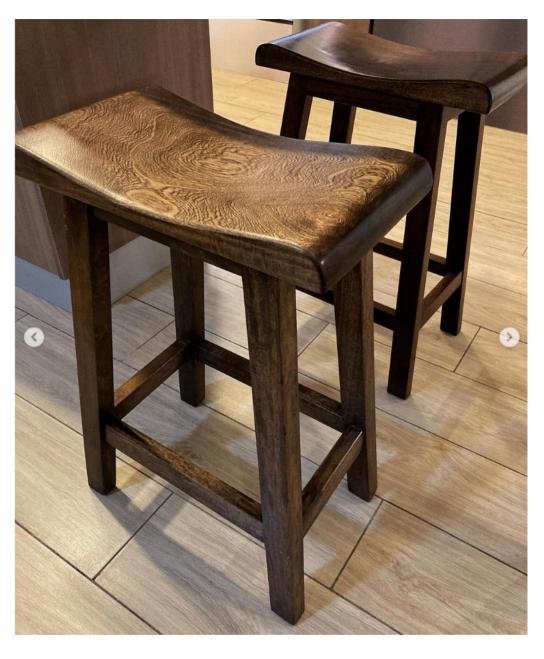

The Saddle bar tool completes the peninsular perfectly, The Saddle 18"x10"x26" (WxDxH) TTD\$1500

STYLE AND SOFISTICATION MEET WITH THIS ONE. OUR FAST-GROWING FAVOURITE, THE ARISTOCRAT DINNING ROOM TABLE 54"x30" (WxH) TTD\$9800.00