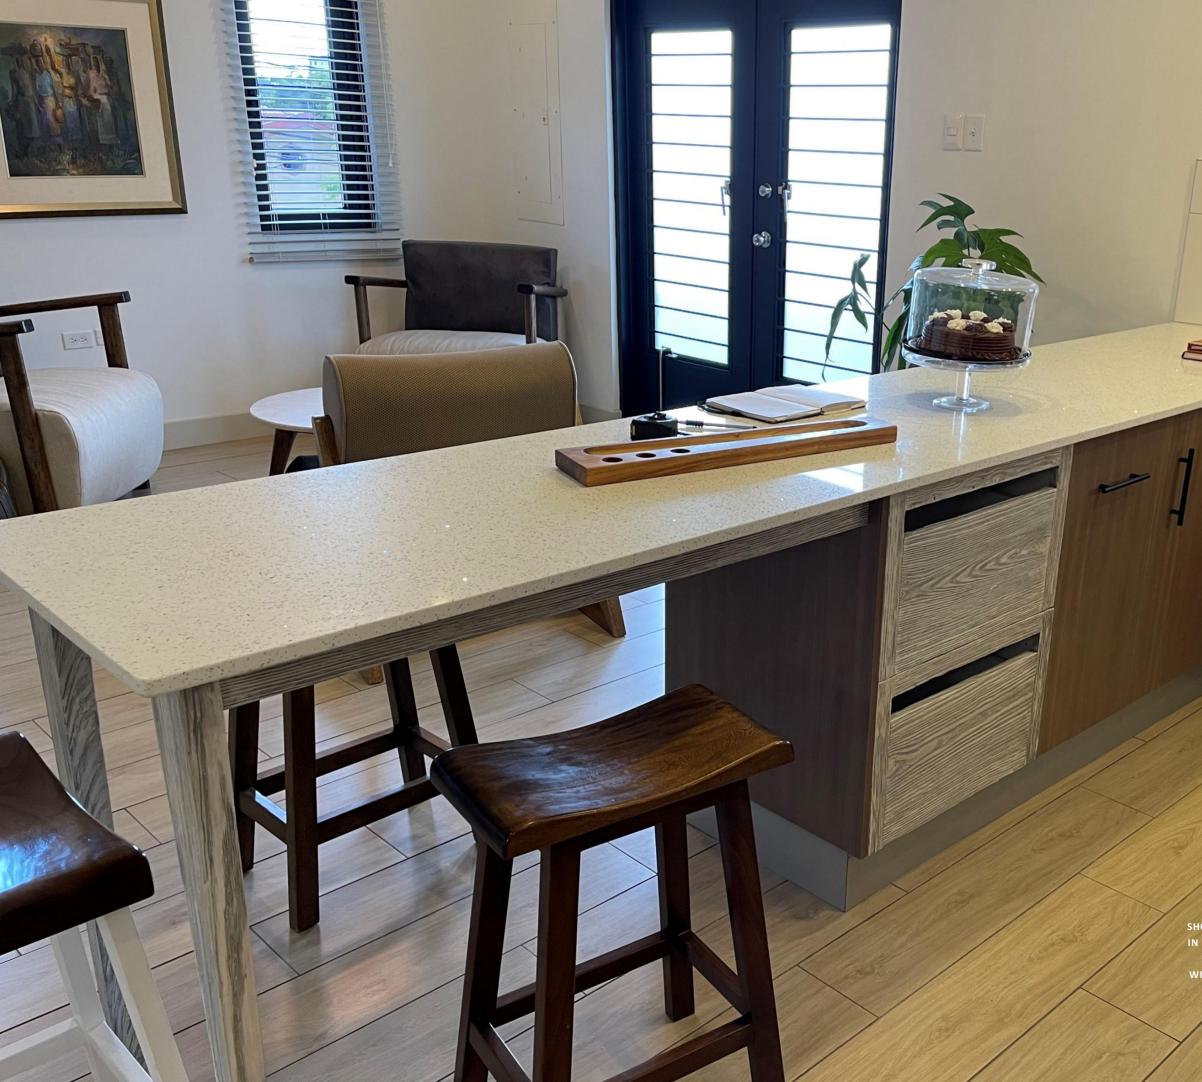

SHOWN HERE IS A 10ft X 12ft SLAB STYLE KITCHEN WITH MELAMINE CABINETS IN TECHA ITALIA (LOWER CABINETS) AND CUSTOM WHITE SATIN FINISH (WALL CABINETS)

with SIGNATURE DRIFT WOOD FINISH ON PENINSULAR LEG AND DRAW FRONTS WITH QUARTZ COUNTER TOPS - TTD\$65,800

The Saddle bar tool completes the peninsular perfectly, The Saddle 18"x10"x26" (WxDxH) TTD\$1500

STYLE AND SOFISTICATION MEET WITH THIS ONE. OUR FAST-GROWING FAVOURITE, THE ARISTOCRAT DINNING ROOM TABLE 54"x30" (WxH) TTD\$9800.00