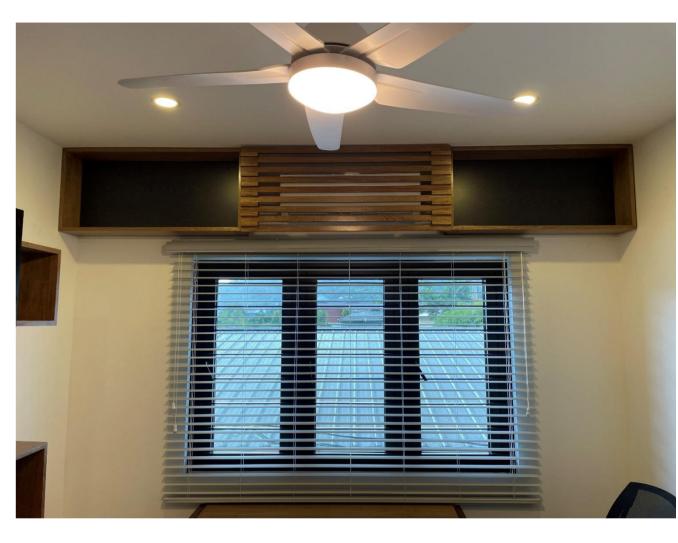

A designer finish to any a/c unit with open shelving for extra storage that maintain the modern theme

## The AC Facade,

118"x9"x17" (WxDxH) TTD\$5000.00