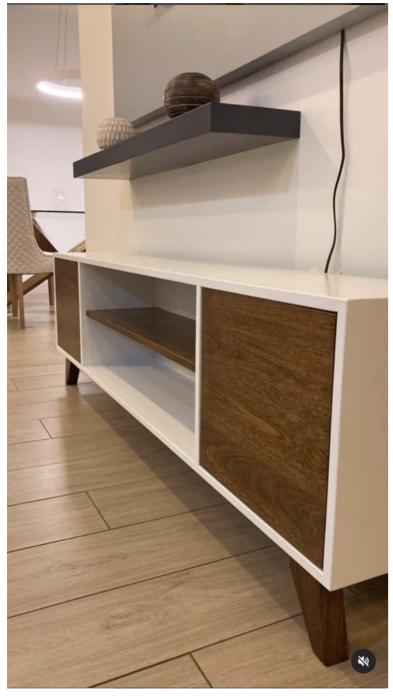

5

90"x90" (WxH)

MODERN, MINIMAL STYLE

TTD\$9800.00

Wall frame - 73"x48" (WXH) Floating Shelf - 48"x9.5" (WXH) Standing slat wall - 17.75"x90" (WXH) Storage unit - 73"x48" (WXH)

Be fully entertained by this masterpiece,

The Jayce Entertainment Unit

CLEAN LINES

THE JAYCE GOFFEE TABLE -Elegance with rustic character Pairing the lovely lines of the walnut-stained hard wood legs with an Egyptian limestone top

The Jayce coffee table Understated Luxury Achieved by using rich natural materials with contrasting textures and lines 30"x17" (WxH) TTD\$6790.00