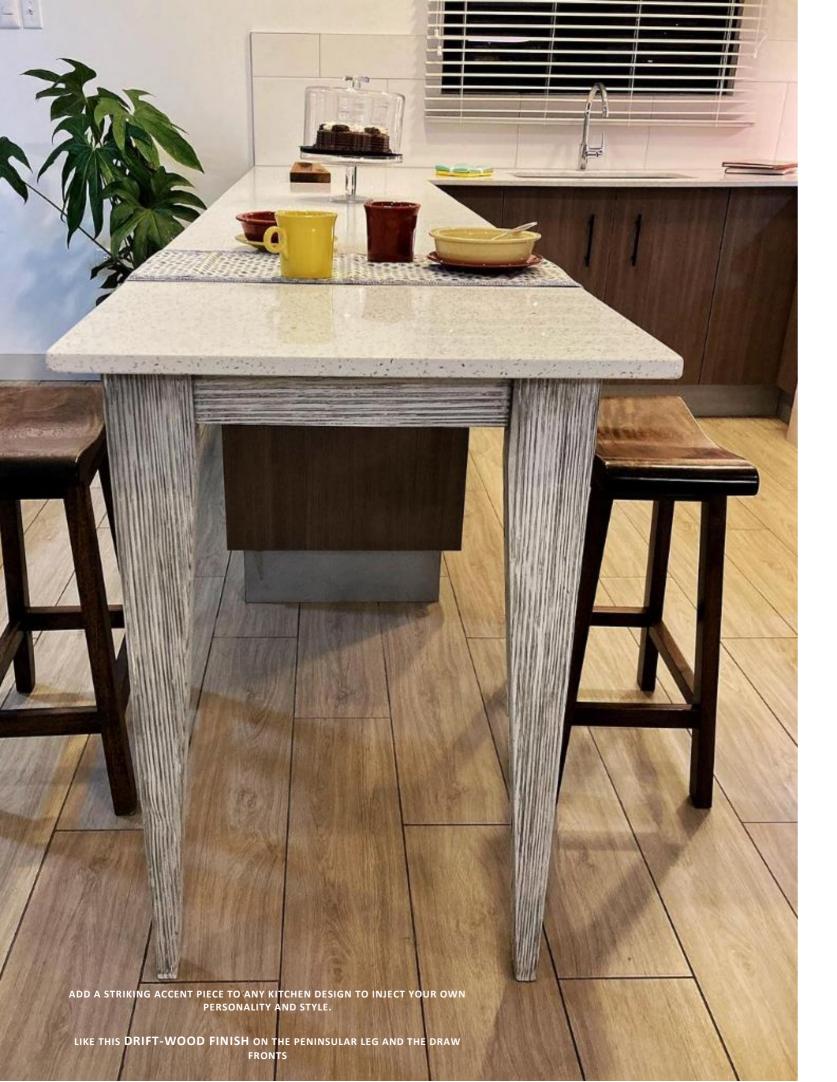

SHOWN HERE IS A 10ft X 12ft SLAB STYLE KITCHEN WITH MELAMINE CABINETS IN TECHA ITALIA (LOWER CABINETS) AND CUSTOM WHITE SATIN FINISH (WALL CABINETS)

with SIGNATURE DRIFT WOOD FINISH ON PENINSULAR LEG AND DRAW FRONTS WITH QUARTZ COUNTER TOPS - TTD\$65,800

The Saddle bar tool completes the peninsular perfectly, The Saddle 18"x10"x26" (WxDxH) TTD\$1500

STYLE AND SOFISTICATION MEET WITH THIS ONE. OUR FAST-GROWING FAVOURITE, THE ARISTOCRAT DINNING ROOM TABLE 54"x30" (WxH) TTD\$9800.00