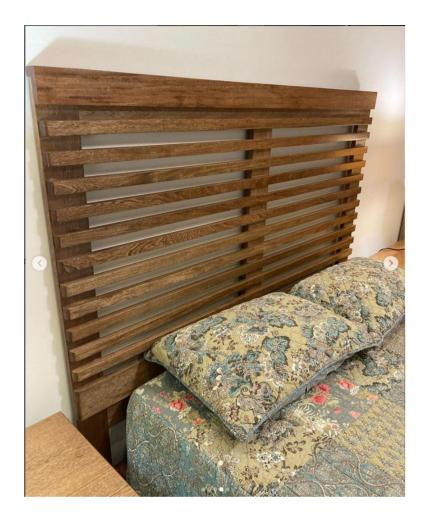

#### THE JAYCE 2 HEAD BOARD

81"x61"X2" (WxHxD) TTD\$7000.00

THE JAYCE BED BACE Clean lines that complement the matching side tables and bed head 55"x76"x14" (WxDxH) TTD\$6800.00