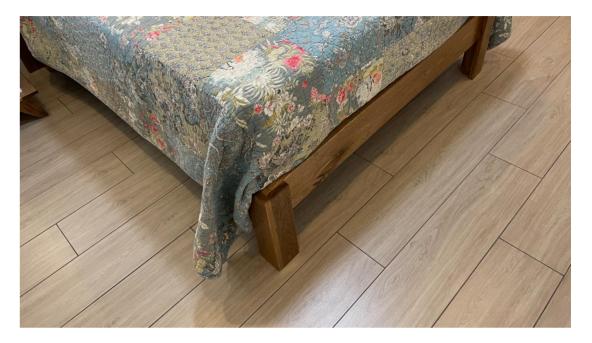

#### THE JAYCE 2 HEAD BOARD

81"x61"X2" (WxHxD) TTD\$7000.00

THE JAYCE BED BACE Clean lines that complement the matching side tables and bed head 55"x76"x14" (WxDxH) TTD\$6800.00