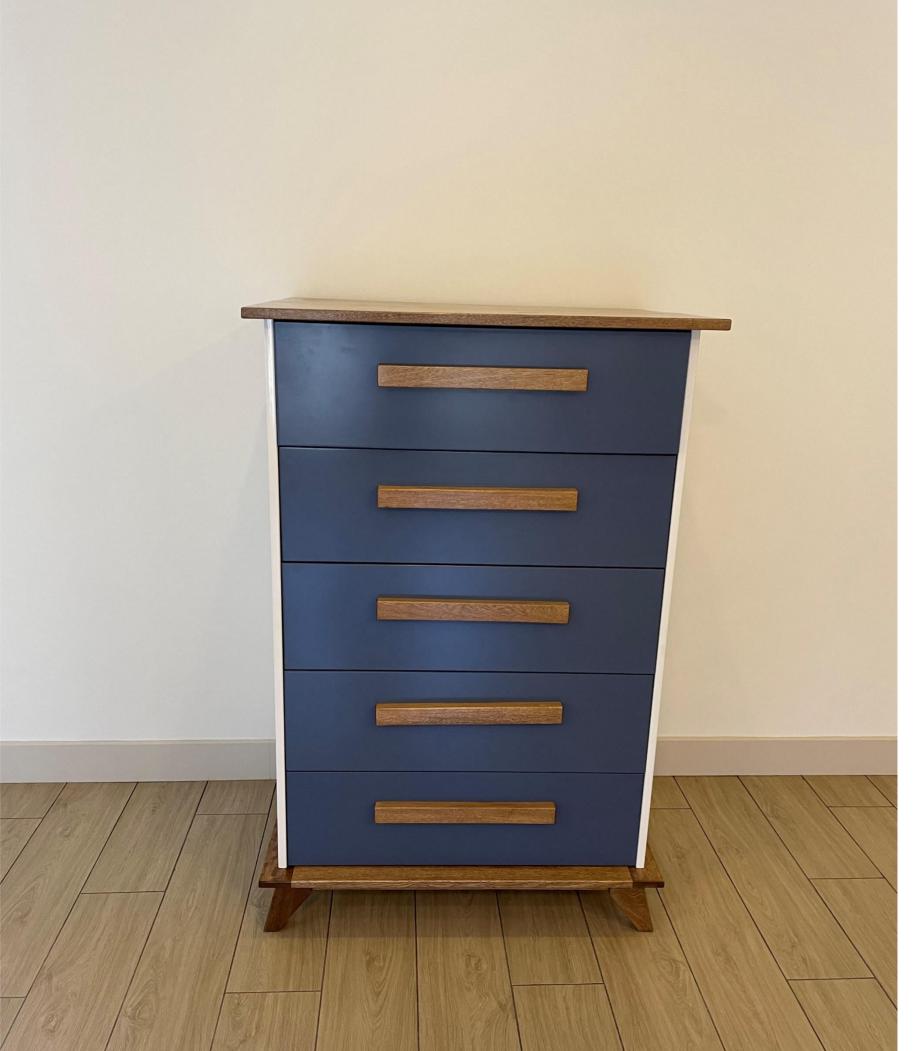

the matching side tables, bed and

THE JAYCE DRESSER 36"x27"x54" (WxDxH) TTD\$8900.00