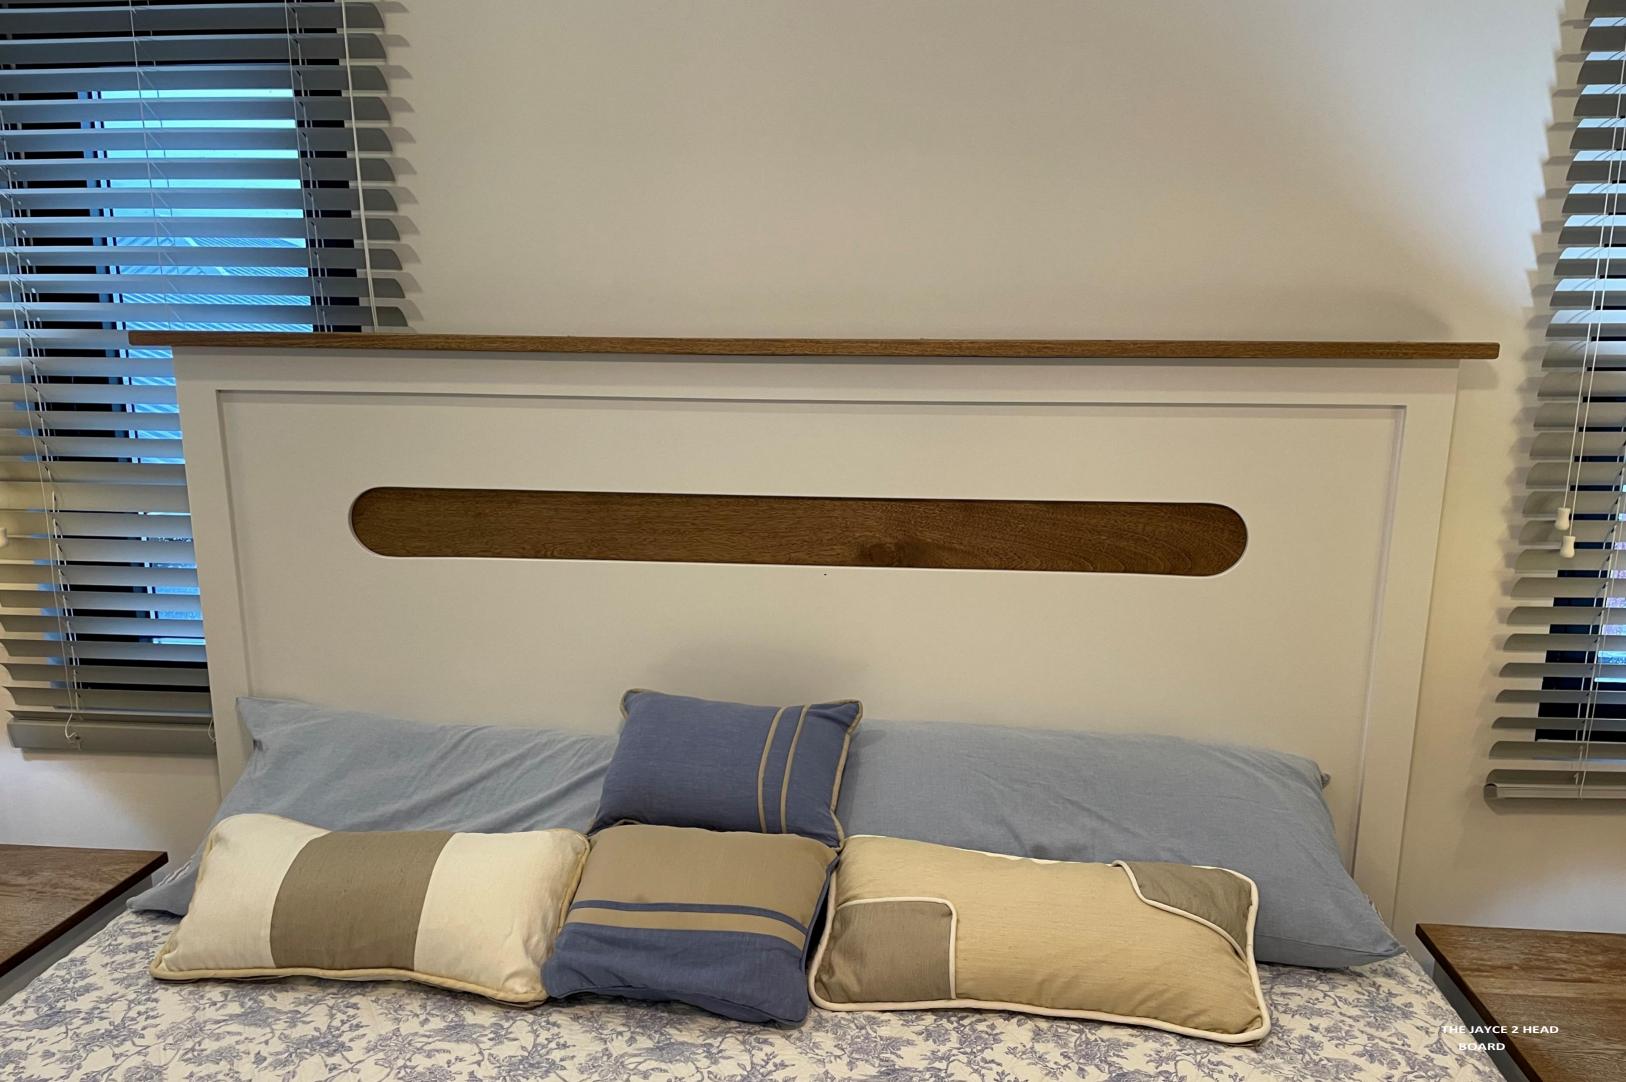

#### THE JAYCE 2 HEAD BOARD

81"x61"X2" (WxHxD) TTD\$7000.00

THE JAYCE BED BACE Clean lines that complement the matching side tables and bed head 55"x76"x14" (WxDxH) TTD\$6800.00