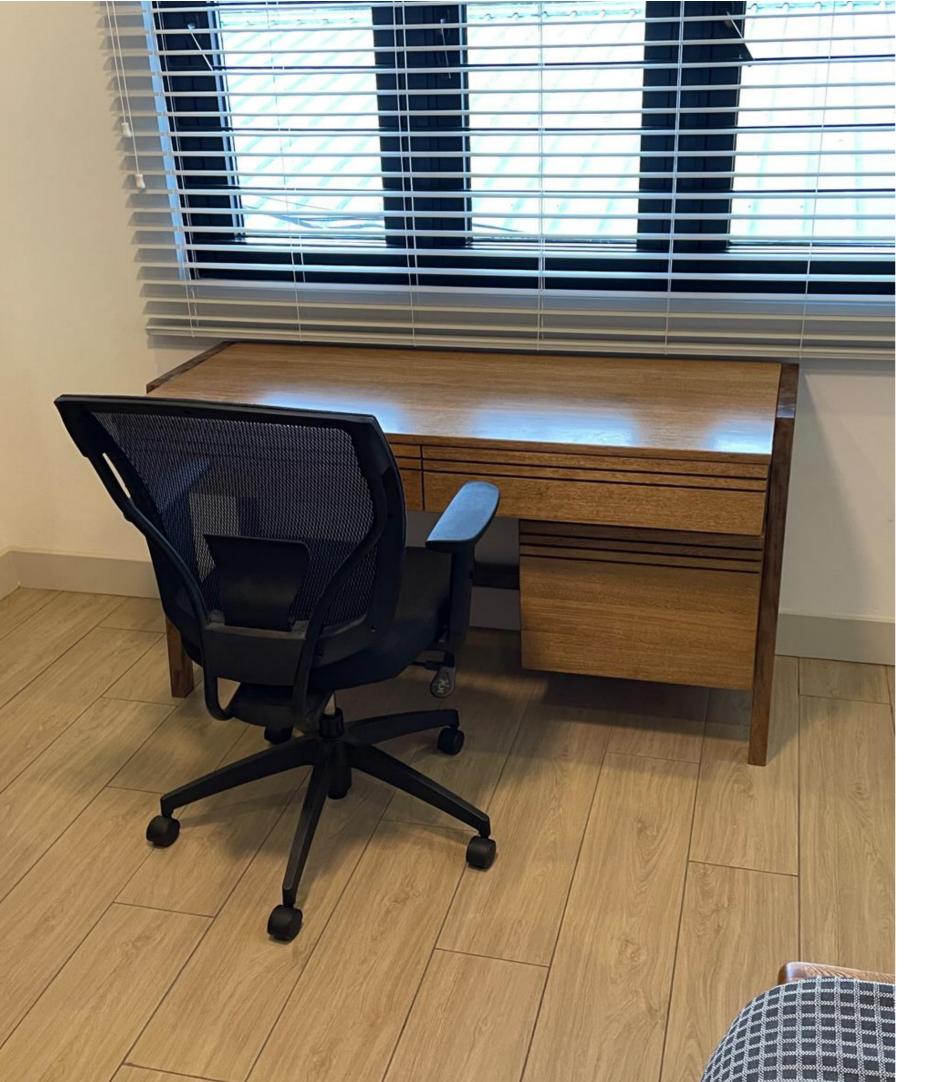

## The STUDY

This solid hard wood desk has a clean minimal designer look with some mid-century modern character

> 54"24"x31" (WxDxH) TTD\$8600.00

THE JAYCE HEAD BOARD Clean lines that complement the matching side tables and bed 63"x61"x2" (WxHxD) TTD\$6800.00