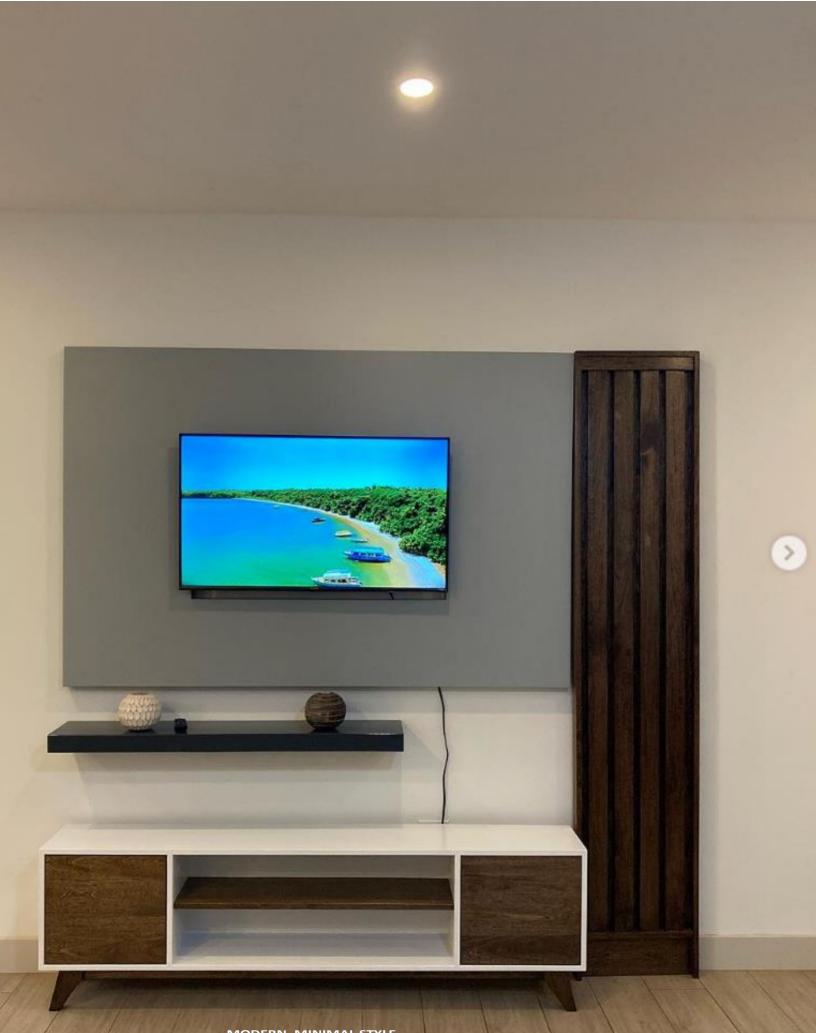

5

90"x90" (WxH)

MODERN, MINIMAL STYLE

TTD\$9800.00

Wall frame - 73"x48" (WXH) Floating Shelf - 48"x9.5" (WXH) Standing slat wall - 17.75"x90" (WXH) Storage unit - 73"x48" (WXH)

Be fully entertained by this masterpiece,

The Jayce Entertainment Unit

CLEAN LINES

THE JAYCE GOFFEE TABLE -Elegance with rustic character Pairing the lovely lines of the walnut-stained hard wood legs with an Egyptian limestone top

The Jayce coffee table Understated Luxury Achieved by using rich natural materials with contrasting textures and lines 30"x17" (WxH) TTD\$6790.00