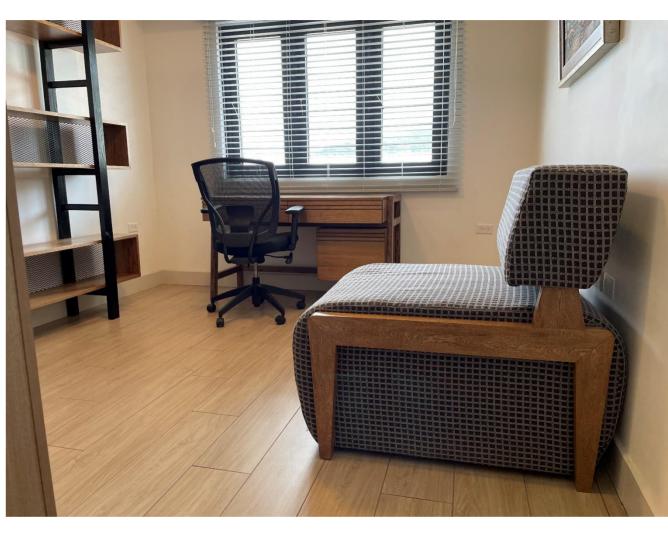

# THE WALK AROUND CHAIR

THIS ULTRA MODERN CHAIR IS A REAL STATEMENT PIECE. 34"x36"x33" (WxDxH) TTD\$5800.00

The Estudiar chair

32"x39"x36" (WxDxH) TTD\$6800.00

Modern style with an Industrial touch 72"x12"x84" (WxDxH) TTD\$11,980.00

## The STUDY

This solid hard wood desk has a clean minimal designer look with some mid-century modern character

> 54"24"x31" (WxDxH) TTD\$8600.00

THE JAYCE HEAD BOARD Clean lines that complement the matching side tables and bed 63"x61"x2" (WxHxD) TTD\$6800.00