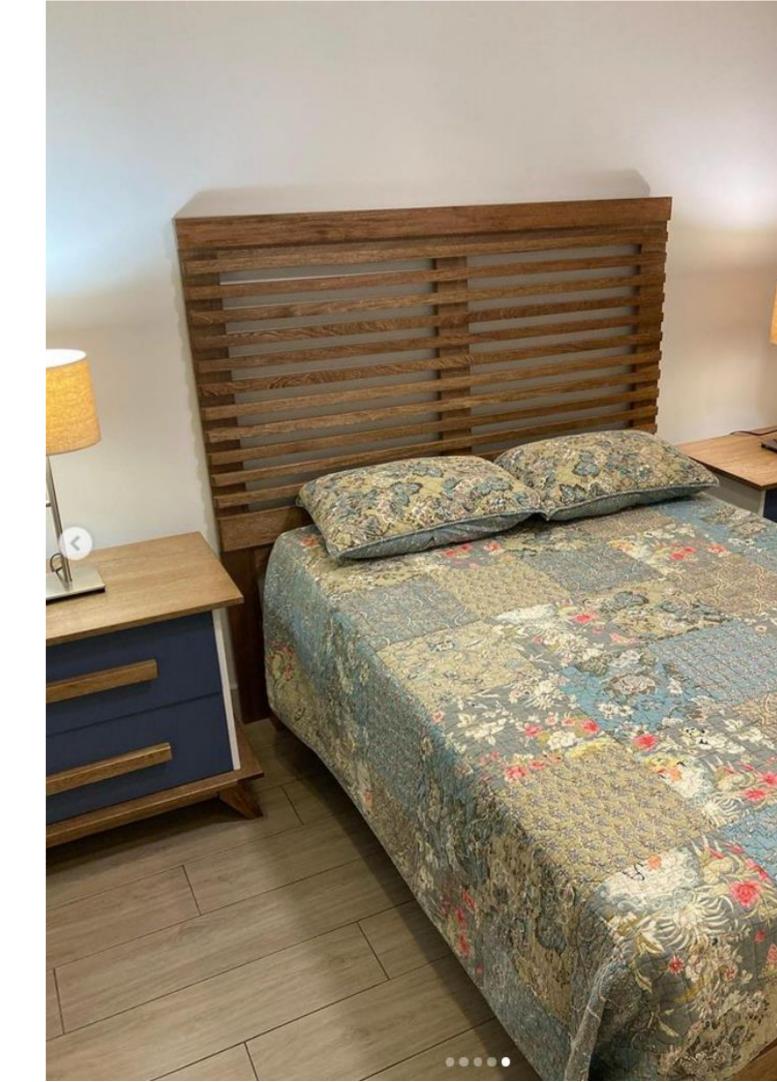

#### THE JAYCE 2 HEAD BOARD

81"x61"X2" (WxHxD) TTD\$7000.00

THE JAYCE BED BACE Clean lines that complement the matching side tables and bed head 55"x76"x14" (WxDxH) TTD\$6800.00