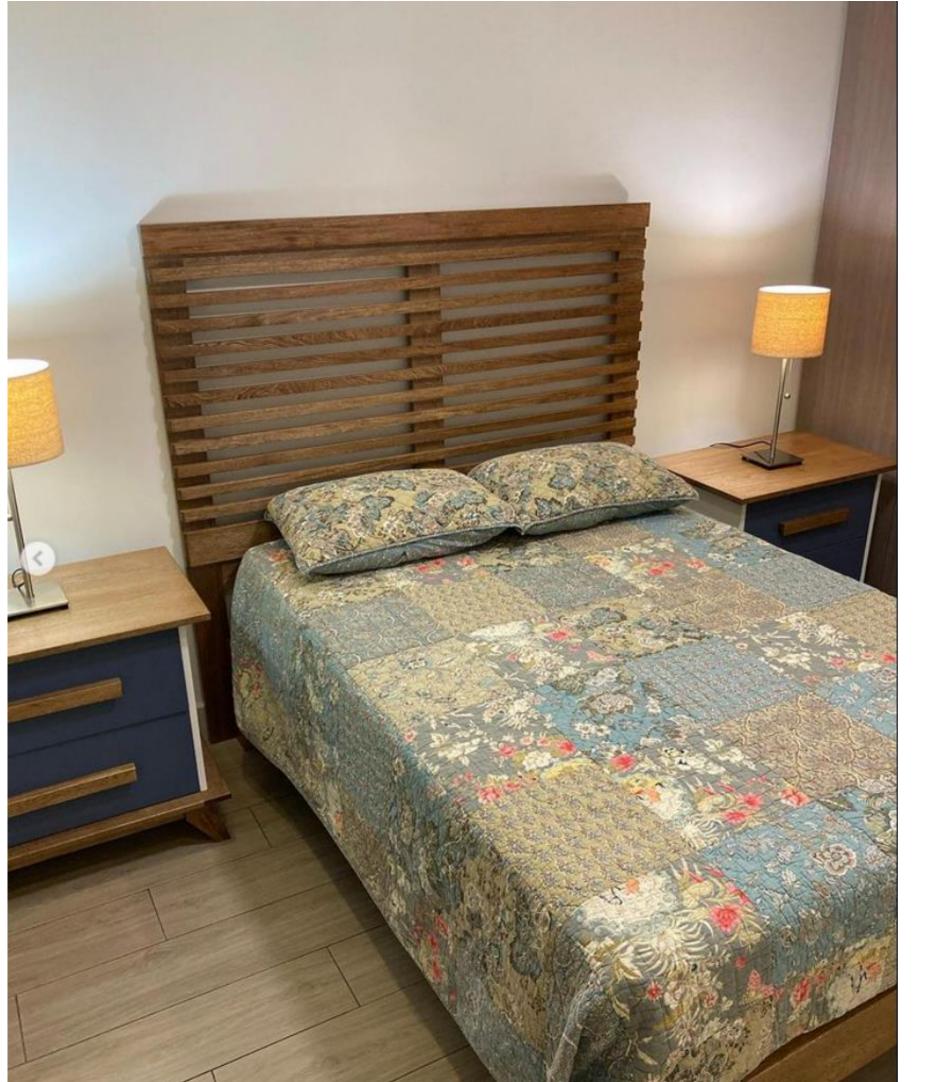

## The STUDY

This solid hard wood desk has a clean minimal designer look with some mid-century modern character

> 54"24"x31" (WxDxH) TTD\$8600.00

THE JAYCE HEAD BOARD Clean lines that complement the matching side tables and bed 63"x61"x2" (WxHxD) TTD\$6800.00