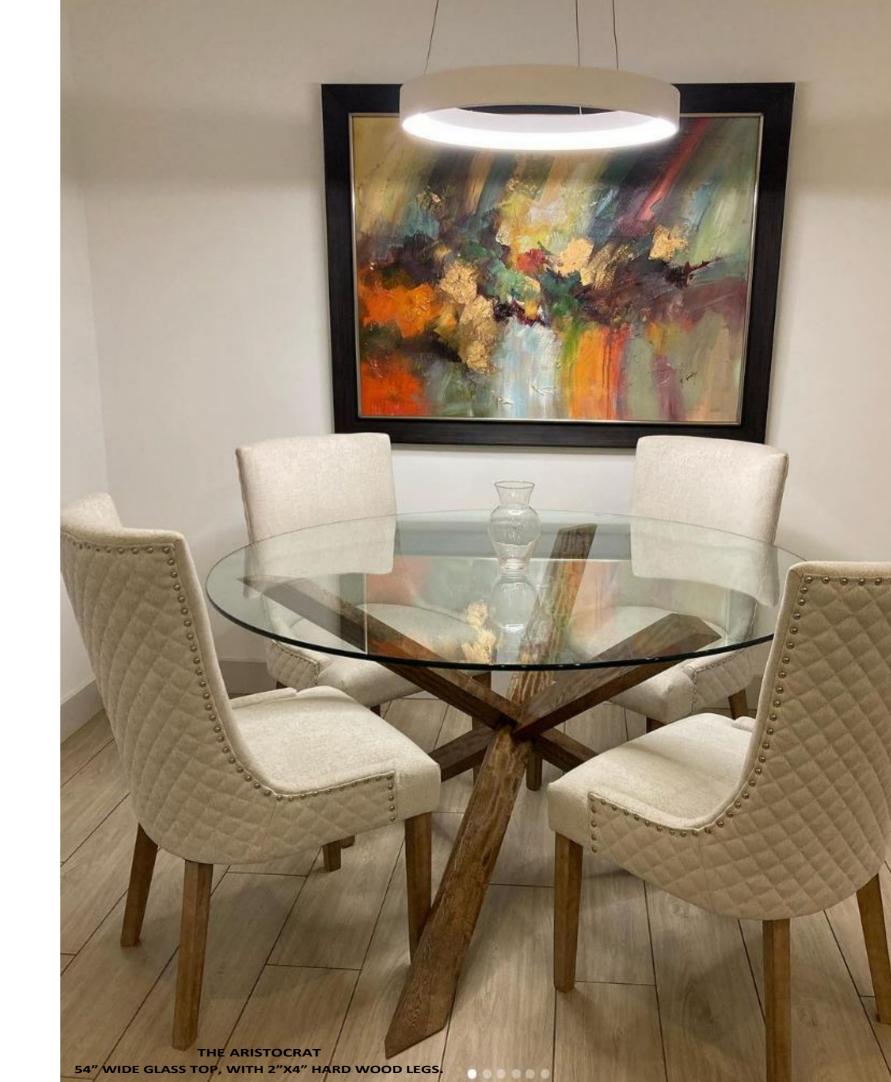

The Saddle bar tool completes the peninsular perfectly, The Saddle 18"x10"x26" (WxDxH) TTD\$1500

STYLE AND SOFISTICATION MEET WITH THIS ONE. OUR FAST-GROWING FAVOURITE, THE ARISTOCRAT DINNING ROOM TABLE 54"x30" (WxH) TTD\$9800.00