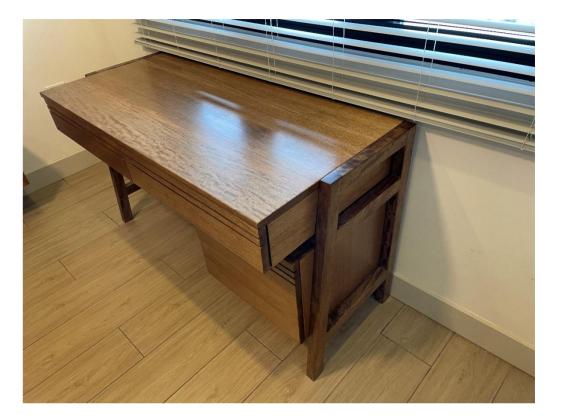

## The STUDY

This solid hard wood desk has a clean minimal designer look with some mid-century modern character

> 54"24"x31" (WxDxH) TTD\$8600.00

THE JAYCE HEAD BOARD Clean lines that complement the matching side tables and bed 63"x61"x2" (WxHxD) TTD\$6800.00