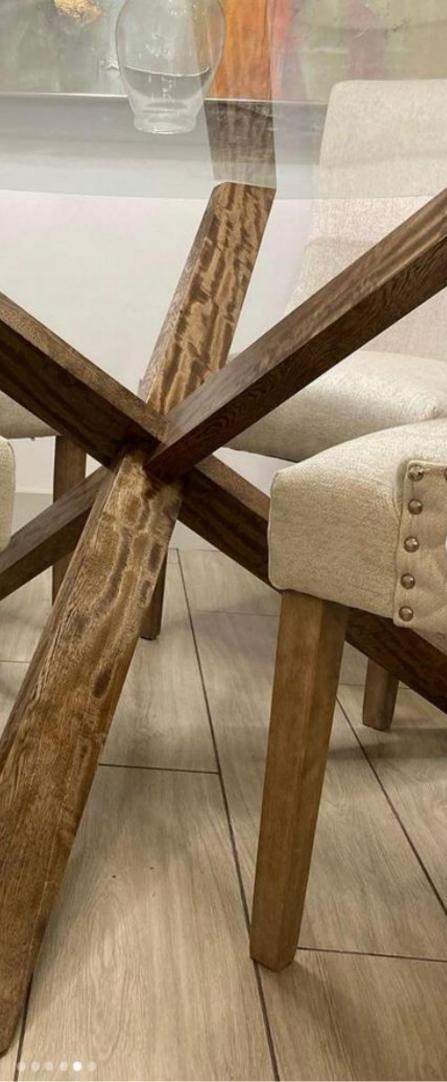

The Saddle bar tool completes the peninsular perfectly, The Saddle 18"x10"x26" (WxDxH) TTD\$1500

STYLE AND SOFISTICATION MEET WITH THIS ONE. OUR FAST-GROWING FAVOURITE, THE ARISTOCRAT DINNING ROOM TABLE 54"x30" (WxH) TTD\$9800.00