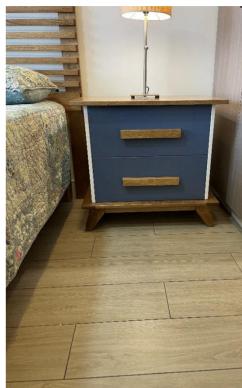

### THE JAYCE SIDE TABLE

30"x18"x"27" (WxDxH) TTD\$4800.00

Those familiar lines and leg that tie all the Jayce Line together

This side table complements

to complete the set we give you

#### THE JAYCE 2 SIDE TABLE

#### 26″x18″x27″ (WxDxH) TTD\$4800.00

The familiar lines and leg that tie all the Jayce Line together

This side table complements the matching side tables, bed and to complete the set, we give you