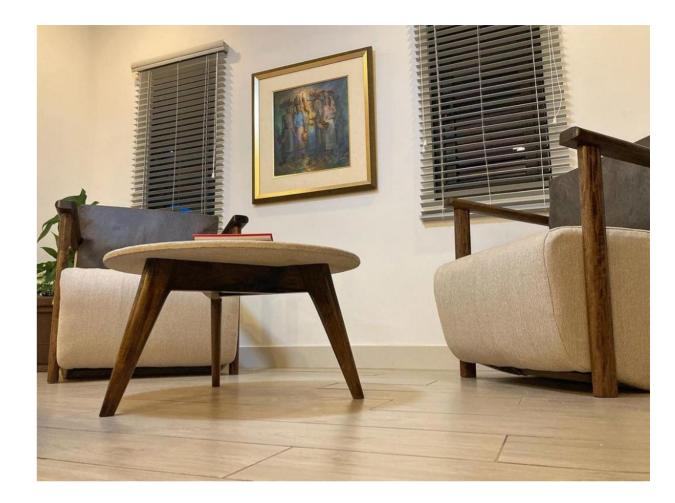

The Jayce Entertainment Unit

CLEAN LINES

THE JAYCE GOFFEE TABLE -Elegance with rustic character Pairing the lovely lines of the walnut-stained hard wood legs with an Egyptian limestone top

The Jayce coffee table Understated Luxury Achieved by using rich natural materials with contrasting textures and lines 30"x17" (WxH) TTD\$6790.00