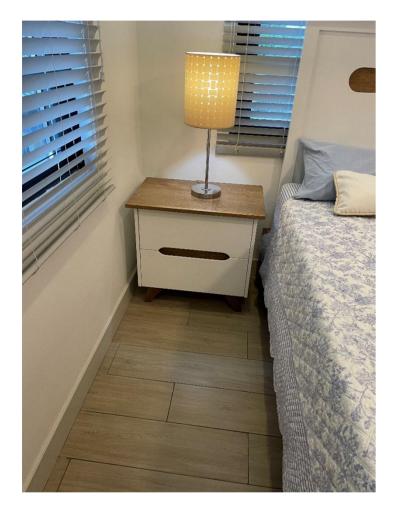

### THE JAYCE SIDE TABLE

30"x18"x"27" (WxDxH) TTD\$4800.00

Those familiar lines and leg that tie all the Jayce Line together

This side table complements

to complete the set we give you

#### THE JAYCE 2 SIDE TABLE

#### 26″x18″x27″ (WxDxH) TTD\$4800.00

The familiar lines and leg that tie all the Jayce Line together

This side table complements the matching side tables, bed and to complete the set, we give you